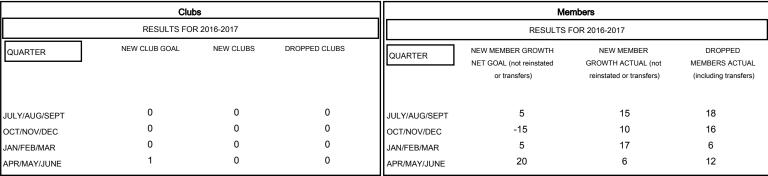

## GOALS AND ACTUAL NEW CLUBS CUMULATIVE

| DROPPED CLUBS: 0  DROPPED MEMBERS |    | 17 CLUBS OF 36 ADDED 1 OR MORE<br>NEW MEMBERS | GENDER DISTRIBU<br>MALE<br>FEMALE | UTION<br>524 (80.99%)<br>123 (19.01%) |    |
|-----------------------------------|----|-----------------------------------------------|-----------------------------------|---------------------------------------|----|
| DECEASED                          | 11 | CLICK HERE FOR CUMULATIVE  MEMBERSHIP DATA    | TOTAL FAMILY UNIT MEMBERS         |                                       | 64 |
| CLUB CANCELLED                    | 0  |                                               | FAMILY MEMBERS PAYING HALF DUES   |                                       | 24 |
| OTHER                             | 41 |                                               |                                   |                                       | 34 |
| TOTAL                             | 52 |                                               |                                   |                                       |    |