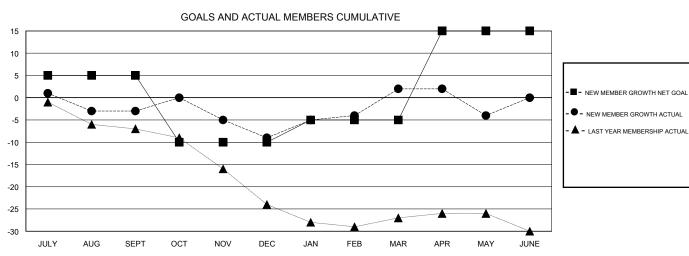

## GOALS AND ACTUAL NEW CLUBS CUMULATIVE

| DROPPED CLUBS: 0  DROPPED MEMBERS |    | 17 CLUBS OF 36 ADDED 1 OR MORE<br>NEW MEMBERS | GENDER DISTRIBU<br>MALE<br>FEMALE | UTION<br>524 (80.99%)<br>123 (19.01%) |    |
|-----------------------------------|----|-----------------------------------------------|-----------------------------------|---------------------------------------|----|
| DECEASED                          | 11 | CLICK HERE FOR CUMULATIVE  MEMBERSHIP DATA    | TOTAL FAMILY UNIT MEMBERS         |                                       | 64 |
| CLUB CANCELLED                    | 0  |                                               | FAMILY MEMBERS PAYING HALF DUES   |                                       | 24 |
| OTHER                             | 41 |                                               |                                   |                                       | 34 |
| TOTAL                             | 52 |                                               |                                   |                                       |    |